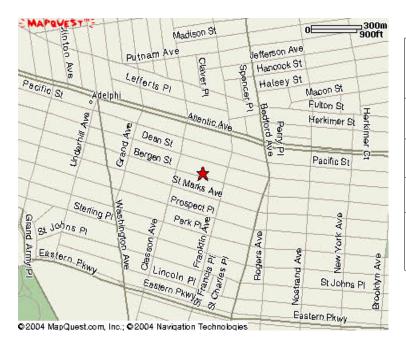

# 892-900 Bergen St.

Brooklyn, NY 11238



Vacant Land for Development!

Prospect Heights Brooklyn New York We are pleased to offer the following space for your consideration.

Location Bergen Street

between Classon & Franklin

Size Irregular lot has approx

123 ' of frontage on

Bergen

Sale Price \$2.6 million

For further information and inspection, please call:



Alan H. Bernstein Tel. 718-858-0800

Cell 646-271-7335

### 892–900 Bergen Street Prospect Heights, Brooklyn, New York

#### Area Map

## Property Info.



| Cross Streets | Between Classon & Franklin |
|---------------|----------------------------|
| Block & Lot   | 1149/24,127                |
| Size          | 13,654 sf (Approx)         |
| Frontage      | 116'                       |
| Zoning        | R-6                        |

## Ideal Location