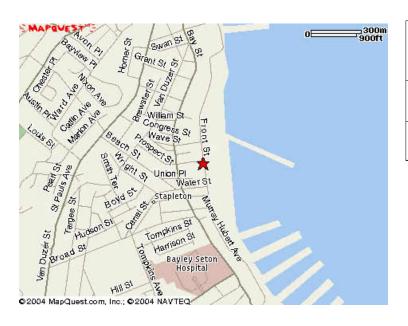

## 346 Front Street Staten Island, NY 10304

#### Fillmore Exclusive!!!



Great location in heart of Navy Yard development zone!

Clean, warehouse building in good repair currently used as retail.

Investment opportunity!

Stapleton
Staten Island
New York

We are pleased to offer the following space for your consideration.

Location Front St

between Prospect & Water

5000sf 50x100

Zoning: M2-1

Sale Price \$550,000

Comments Near transportation.

Good parking.

For further information and inspection, please call:



Alan H. Bernstein Tel. 718-237-5744 Cell 646-271-7335

#### 346 Front Street Stapleton, Staten Island, New York

#### Area Map

### Property Info.



| Cross Streets | Between Prospect & Water |
|---------------|--------------------------|
| Block & Lot   | 491/37                   |
| Lot Size      | 5000 sf 50x100           |

# Ideal Location