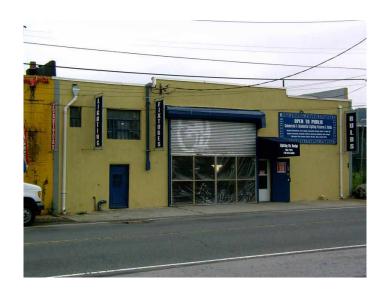

## 346 Front Street Staten Island, NY 10304

#### Fillmore Exclusive!!!

Great location in heart of Navy Yard development zone!

Clean, warehouse building in good repair currently used as retail.

Investment opportunity!

Stapleton
Staten Island
New York

We are pleased to offer the following space for your consideration.

Location Front St

between Prospect & Water

5000sf 50x100

Zoning: M2-1

Sale Price \$550,000

Comments Near transportation.

Good parking.