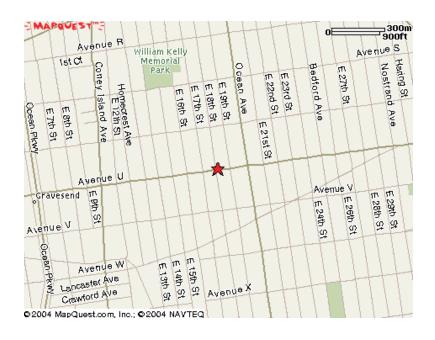

#### Area Map

#### Property Info.

| Cross Streets | Corner East 16th Street |  |
|---------------|-------------------------|--|
| Block & Lot   | 7348/8                  |  |
| Lot Size      | 4500 sf                 |  |