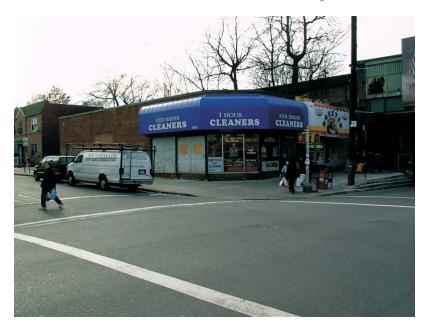

## 1520 Avenue U

Brooklyn, NY 11229

Commercial Bldg in Super Location!!

2 Retail Spaces on busy street with room to grow.

Sheepshead Bay Brooklyn New York We are pleased to offer the following space for your consideration.

Location 1520 Avenue U

Corner of East 16th Street

Building

Gross Size 2,844 sf

Zoning: C 1-3, R-5

Sale Price \$1,750,000

For further information and inspection, please call:

Alan H. Bernstein Tel. 718-237-5744 Cell 646-271-7335

### 1520 Avenue U Sheepshead Bay, Brooklyn, New York

# Ideal Location with Exceptional Visibility!!